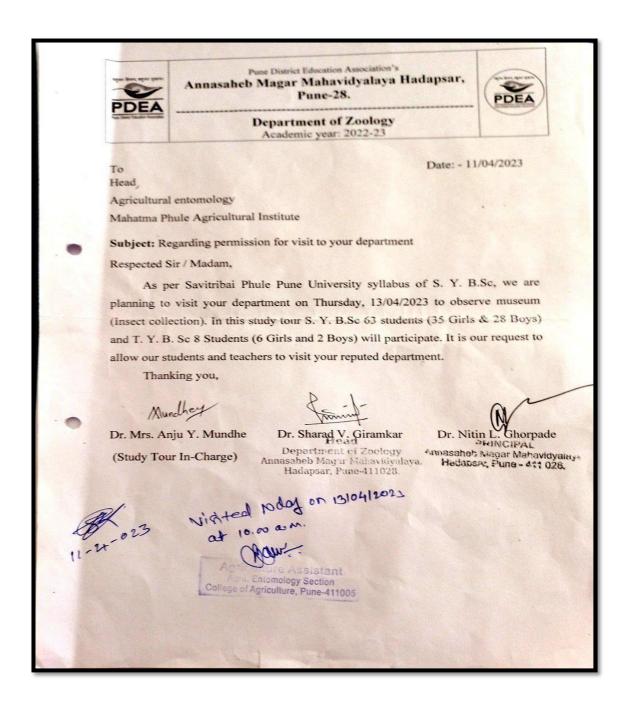

#### **Notice**

All the students of S.Y. B. Sc. and T. Y. B. Sc. Zoology are hereby informed that, as per University syllabus, Zoology Dept. has organized **one day study tour** on Thursday 13<sup>th</sup> April 2023. You are informed to travel by PMPML on your own expenditure and remain present for the same. Kindly submit <u>Parents' Consent letter</u> form on or before 12<sup>th</sup> April 2023.

Details of study tour

| Day and Date | Thursday, 13st April, 2023                        |
|--------------|---------------------------------------------------|
| Place        | Central Bee Research Institute, Shivajinagar Pune |
| Time         | 10:00 am to 01:00 pm                              |