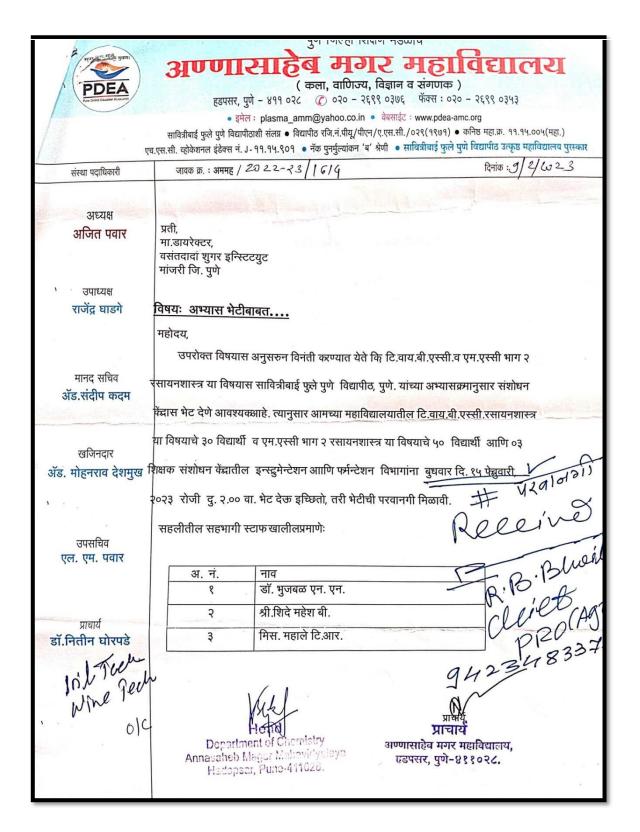

#### **Notice**

All the students of S.Y. B. Sc. and T. Y. B. Sc. Zoology are hereby informed that, as per University syllabus, Zoology Dept. has organized **one day study tour** on Thursday 13<sup>th</sup> April 2023. You are informed to travel by PMPML on your own expenditure and remain present for the same. Kindly submit <u>Parents' Consent letter</u> form on or before 12<sup>th</sup> April 2023.

Details of study tour

| Day and Date | Thursday, 13st April, 2023                        |
|--------------|---------------------------------------------------|
| Place        | Central Bee Research Institute, Shivajinagar Pune |
| Time         | 10:00 am to 01:00 pm                              |

Dr. Mundhe A. Y. Tour In-charge

Mundhet

Dr. Giramkar S. V.

Department of Zoology Annasaheb Magar Mahavidyalaya, Hadapsar, Pune-411028.