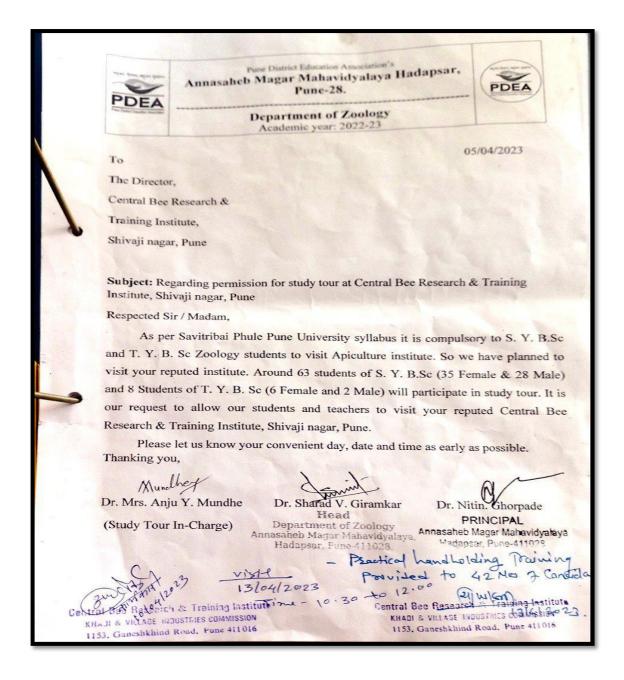

#### **Notice**

All the students of S.Y. B. Sc. and T. Y. B. Sc. Zoology are hereby informed that, as per University syllabus, Zoology Dept. has organized **one day study tour** on Thursday 13<sup>th</sup> April 2023. You are informed to travel by PMPML on your own expenditure and remain present for the same. Kindly submit <u>Parents' Consent letter</u> form on or before 12<sup>th</sup> April 2023.

Details of study tour

| Day and Date | Thursday, 13st April, 2023                        |
|--------------|---------------------------------------------------|
| Place        | Central Bee Research Institute, Shivajinagar Pune |
| Time         | 10:00 am to 01:00 pm                              |