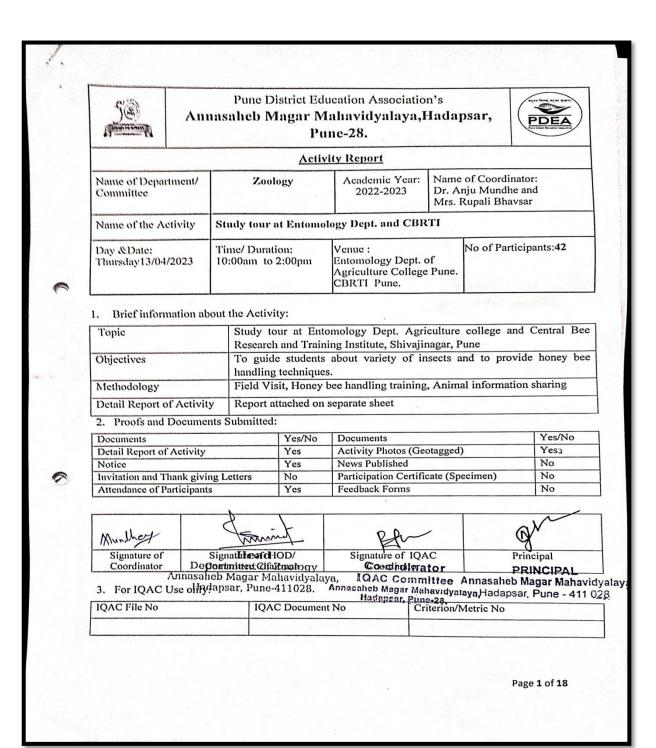

|                                                                                |

Criterion II 13 | Page

### Report



### **Report**

T.Y.B.Sc Zoology students on Thursday 13<sup>th</sup> April 2023. Total 42 students were participated in this tour. The main purpose of the tour was "observe and study different species of insect sand Honey bees for theory and practical's in Zoology "to improve the knowledge among the students about insect sand Apiculture. Students Observed Different Species of insects of different orders

Mr, Bhonde Sir and Ms. Supriya madam, gave "Practical Handholding Training" to students whereas Ms Gayatri ma and Aishwarya madam guided about Apiary Appliances and honey Biproducts to the students.

Criterion II 15 | Page

#### **Certificate**





PIDEA'S

### ANNASAHEB MAGAR MAHAVIDYALAYA, HADAPSAR, PUNE-28

DEPARTMENT OF ECONOMICS & RESEARCH CENTRE

2022-2023

#### CERTIFICATE

This