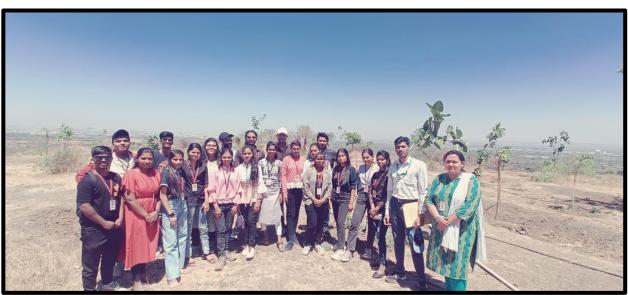

#### **Notice**

All the students of S.Y. B. Sc. and T. Y. B. Sc. Zoology are hereby informed that, as per University syllabus, Zoology Dept. has organized **one day study tour** on Thursday 13<sup>th</sup> April 2023. You are informed to travel by PMPML on your own expenditure and remain present for the same. Kindly submit <u>Parents' Consent letter</u> form on or before 12<sup>th</sup> April 2023.

Details of study tour

| Day and Date | Thursday, 13st April, 2023                        |
|--------------|---------------------------------------------------|
| Place        | Central Bee Research Institute, Shivajinagar Pune |
| Time         | 10:00 am to 01:00 pm                              |