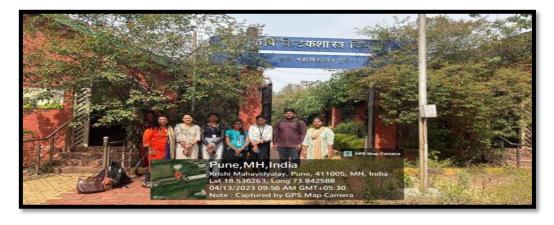

Details of study tour

| Day and Date | Thursday, 13st April, 2023                        |
|--------------|---------------------------------------------------|
| Place        | Central Bee Research Institute, Shivajinagar Pune |
| Time         | 10:00 am to 01:00 pm                              |