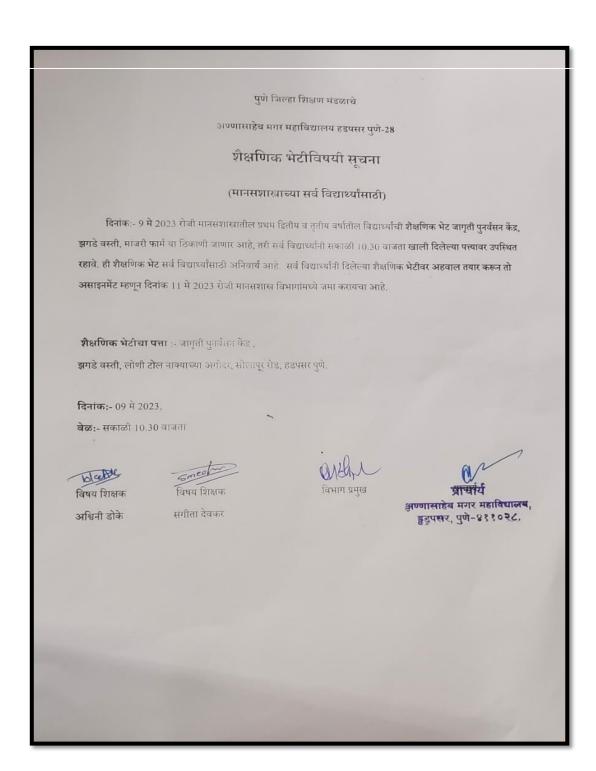

ी "रामदरा" येथे एक दिवसीय क्षेत्र क्षेत्र भेट आयोजित करण्यात आली होती., ज्यामध्ये SY आणि TY B.A मधील ३४ विद्यार्थ्यांनी भाग घेतला. रामदरा मंदिर हे निसर्ग, शांतता, धर्म आणि इतिहास यांचे परिपूर्ण मिश्रण आहे. हे पुणे शहराच्या बाहेरील लोणी काळभोर गावात आहे. रामदरा मंदिर हे निसर्ग, शांतता, धर्म आणि इतिहास यांचे परिपूर्ण मिश्रण आहे. मंदिराचे अंतर: पुणे स्टेशनपासून ते 25 किमी आणि हडपसरपासून 18 किमी अंतरावर आहे. मंदिरात जाण्याचा सर्वोत्तम मार्ग म्हणजे स्वतःचे वाहन (दुचाकी किंवा चारचाकी). हडपसद गाडीतळ ते मंदिरापर्यंत थेट बसेस आहेत. रस्त्याची अवस्था दयनीय आहे.

यावेळी विद्यार्थ्यांनी या ठिकाणाची भौगोलिक माहिती घेतली. तसेच पर्यटनाच्या दृष्टीने हे ठिकाण कसे आहे याची माहिती विद्यार्थ्यांनी घेतली.



Criterion II 47 | Page

### 1.6 Field Visit Conducted by Psychology Department dated 11/05/2023 Notice



Criterion II 48 | Page

### 1.6 Field Visit Conducted by Psychology Department dated 11/05/2023

#### Attendance

|         | E<br>Jagru         | PDEA's lagar College Hadp ducation Field Vis tti Rehabilitation C | it<br>Center  |          |
|---------|--------------------|-------------------------------------------------------------------|---------------|----------|
| Sr. No. | Student Name       | Class                                                             | Mobile Number | Sign     |
| 1       | Sapkal Jayeth E    |                                                                   | 7066354541    | Quais    |
| 2       | Khabale Vinayak N. |                                                                   | 82083094      | Rebela   |
| 3       | Shubham Ware       | FYBA -A