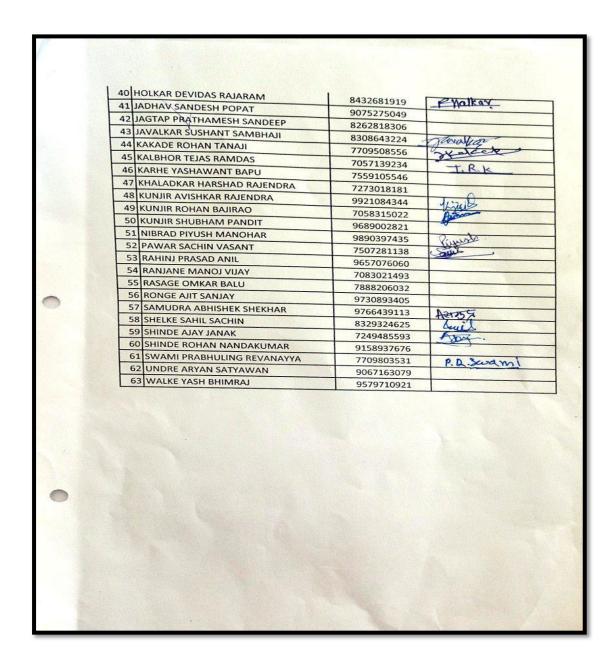

|  |

Criterion II 7 | Page

#### **Attendance**



Criterion II 8 | Page

### **Photographs**









Criterion II 9 | Page

#### **Permission Letter**



Criterion II 10 | Page

#### **Permission Letter**



Criterion II 11 | Page

#### **Permission Letter**

Dr S.V. Giramkar Head, Department of Zoology Date: - 05/04/2023

To, Hon, Principal, Annasaheb Magar Mahavidyalaya Hadapsar, Pune- 28.

Subject: - Regarding permission for S. Y. B. Sc and T. Y. B Sc. Zoology study tour.

Respected Sir,

As per Savitribai Phule Pune University Syllabus, a visit to Apiculture institute is mandatory for S. Y. B. Sc and T. Y. B Sc students. Hence Department of Zoology has planned to organize a study tour at Central Bee Research & Training Institute, Shivaji nagar, Pune.

The students will be present at the study tour place at their own cost and respon