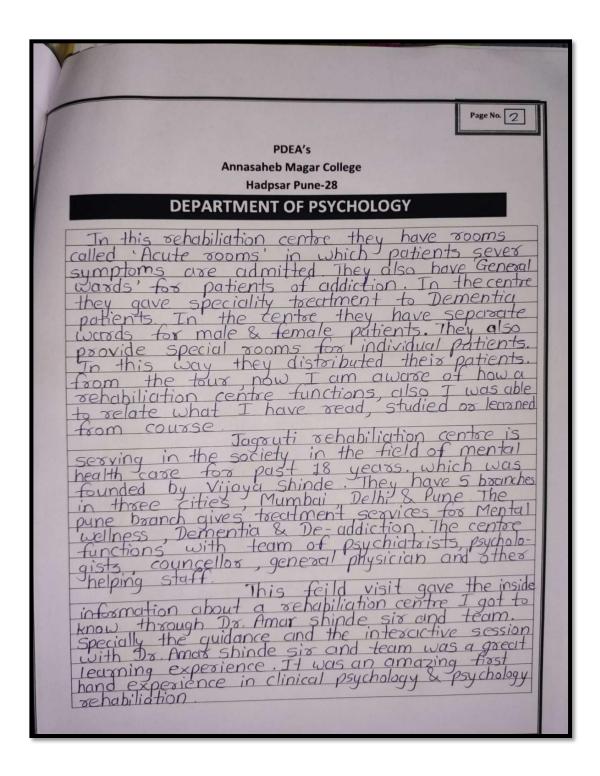

**Metric: 2.3.1 (QIM)** 

Student centric methods, such as experiential learning, participative learning and problem-solving methodologies are used for enhancing learning experiences using ICT tools

### Pune District Education Association's Annasaheb Magar Mahavidyalaya,

### Hadapsar, Pune-411028

Affiliated to Savitribai Phule Pune University, Pune

Self Study Report: 2024 (4th Cycle)

2.3.1 - Student centric methods, such as experiential learning, participative learning and Problem solving methodologies are used for enhancing learning experiences.