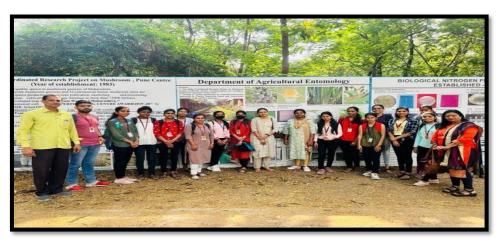

#### **Notice**

All the students of S.Y. B. Sc. and T. Y. B. Sc. Zoology are hereby informed that, as per University syllabus, Zoology Dept. has organized **one day study tour** on Thursday 13<sup>th</sup> April 2023. You are informed to travel by PMPML on your own expenditure and remain present for the same. Kindly submit <u>Parents' Consent letter</u> form on or before 12<sup>th</sup> April 2023.

Details of study tour

| Day and Date | Thursday, 13st April, 2023                        |
|--------------|---------------------------------------------------|
| Place        | Central Bee Research Institute, Shivajinagar Pune |
| Time         | 10:00 am to 01:00 pm                              |