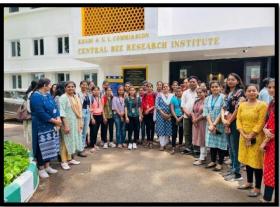

Details of study tour

| Day and Date | Thursday, 13st April, 2023                        |
|--------------|---------------------------------------------------|
| Place        | Central Bee Research Institute, Shivajinagar Pune |
| Time         | 10:00 am to 01:00 pm                              |