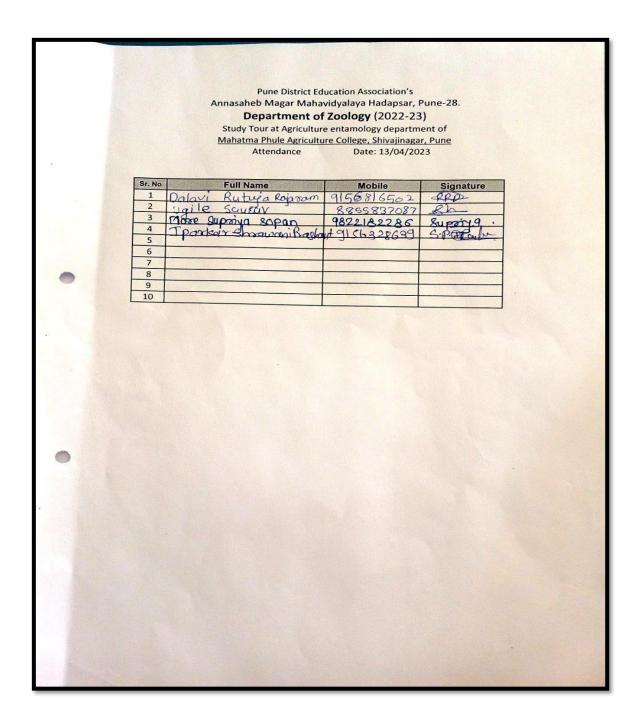

p> April 2023.

Details of study tour

| Day and Date | Thursday, 13st April, 2023                        |
|--------------|---------------------------------------------------|
| Place        | Central Bee Research Institute, Shivajinagar Pune |
| Time         | 10:00 am to 01:00 pm                              |

Dr. Mundhe A. Y. Tour In-charge

Mundhet

Dr. Giramkar S. V.

Department of Zoology Annasaheb Magar Mahavidyalaya, Hadapsar, Pune-411028.

#### Copy for Information

| Sr. No. | Department   | HOD Sign. |
|---------|--------------|-----------|
| 1       | Chemistry    |           |
| 2       | Physics      |           |
| 3       | Microbiology | Orlah     |
| 4       | Botany       |           |
| 5       |              |           |

Criterion II 5 | Page

#### **Attendance**



Criterion II 6 | Page

### **Attendance**

|                       |                                                                     | Department of                                                     | Zoology (2022                                                                                                | -23)